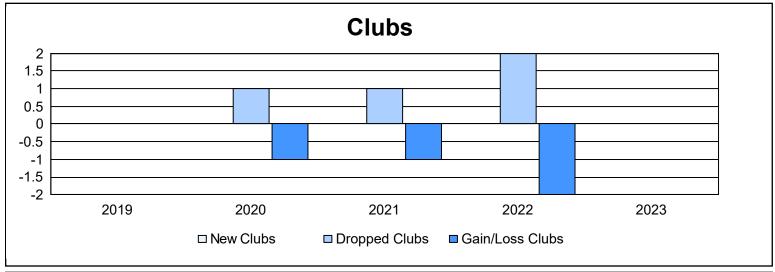

District 333 A

As of June 2023 Cumulative

| Year      | New<br>Clubs | Dropped<br>Clubs | Gain/<br>Loss<br>Clubs | New<br>Members | Charter<br>Members | Reinstate<br>Members | Transfer<br>Members | Total<br>Member<br>Added | Total<br>Members<br>Dropped | Gain/<br>Loss<br>Members |
|-----------|--------------|------------------|------------------------|----------------|--------------------|----------------------|---------------------|--------------------------|-----------------------------|--------------------------|
| 2018-2019 | 0            | 0                | 0                      | 224            | 0                  | 2                    | 1                   | 227                      | 455                         | -228                     |
| 2019-2020 | 0            | 1                | -1                     | 207            | 0                  | 3                    | 2                   | 212                      | 341                         | -129                     |
| 2020-2021 | 0            | 1                | -1                     | 149            | 0                  | 1                    | 2                   | 152                      | 238                         | -86                      |
| 2021-2022 | 0            | 2                | -2                     | 191            | 0                  | 1                    | 4                   | 196                      | 205                         | -9                       |
| 2022-2023 | 0            | 0                | 0                      | 221            | 0                  | 2                    | 1                   | 224                      | 193                         | 31                       |
| Average   | 0            | 1                | -1                     | 198            | 0                  | 2                    | 2                   | 202                      | 286                         | -84                      |